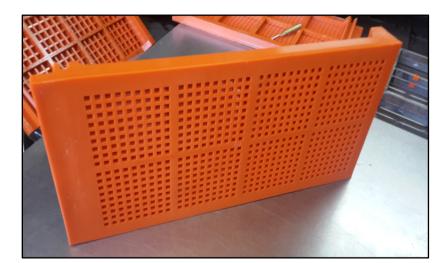

## POLYURETHANE MODULAR SCREEN PANELS

Extensive range of unique Polyurethane screen panels

**Standard and Non- Blind panels** 

- ✓ Increased through-put
- ✓ Extended wear life
- ✓ Reduced down time
- ✓ Cost Savings

## **Over 150 panel options**

- 300 x 300 mm
- 305 x 305 mm (1ft x 1ft)
- 610 x 305 mm (2ft x 1ft)
- 630 x 300 mm
- 750 x 300 mm

- Thickness 31, 35, 40, 45, 50, 55, 60, 65 mm
- Apertures from 0.3mm to 100mm
- Panel configurations include: Solid, Slotted, Square, Round, Rib, Rectangular, S- Modular, ZigZag
- Available options : L shape, Carrier Bars, Flow restrictors, Drainage Deflectors