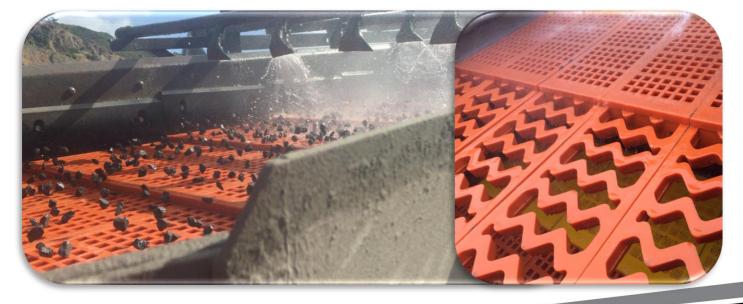

## POLYURETHANE MODULAR SCREEN PANELS

Extensive range of unique Polyurethane screen panels

**Standard and Non- Blind panels** 

- ✓ Increased through-put
- ✓ Extended wear life
- ✓ Reduced down time
- ✓ Cost Savings

## **Over 150 panel options**

- 300 x 300 mm
- 305 x 305 mm (1ft x 1ft)
- 610 x 305 mm (2ft x 1ft)
- 630 x 300 mm
- 750 x 300 mm

- Thickness 31, 35, 40, 45, 50, 55, 60, 65 mm
- Apertures from 0.3mm to 100mm
- Panel configurations include: Solid, Slotted, Square, Round, Rib, Rectangular, S- Modular, ZigZag
- Available options : L shape, Carrier Bars, Flow restrictors, Drainage Deflectors