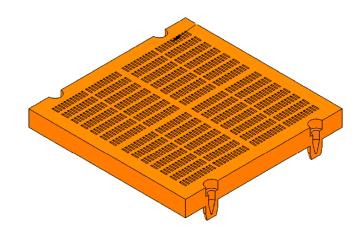

## **AEG RVC PANELS**

Made using specifically formulated Polyurethane to give optimum performance and wear life

Unique patented aperture design resulting in :

- more throughput
- reduced blinding
- cut point remains sharper and more resistant to wear

Dimensions - 630mm x 300mm Available in a wide range of apertures

Christchurch P 0800 880 233 F 0800 880 234 sales@advanced.eng.co.nz **Brisbane** P 61 7 3713 7744 F 61 7 3713 7788 sales@advanced-eng.com.au **Melbourne** P 61 3 9363 1577 F 61 3 9363 6099 sales@advanced-eng.com.au