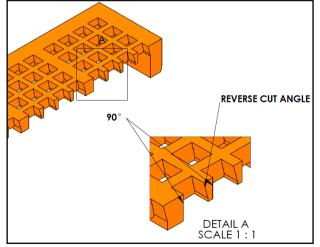

## **AEG RVC PANELS**

Made using specifically formulated Polyurethane to give optimum performance and wear life

Unique patented aperture design resulting in :

- more throughput
- reduced blinding
- cut point remains sharper and more resistant to wear