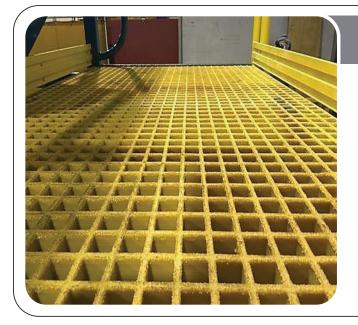

## FRP Grating - (Fibre Reinforced Plastic)

Advanced Engineering Group is now supplying Fibre Reinforced Plastic grating to the quarry & mining industry with the panel sizes & tread top finish as bellow: Fixing clips are also available.

## Key Features & Benefits:

- Excellent strength to weight ratio
- Non conductive
- Excellent chemical resistance
- Light weight & easy to install
- Slip resistant grit surface provides
- superior traction & increased safety
- Long life & maintenance free