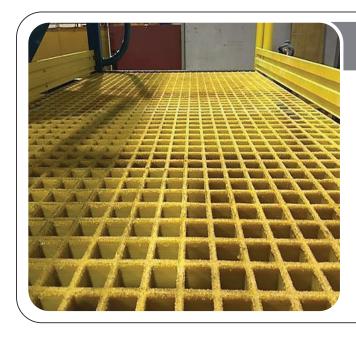

# FRP Grating - (Fibre Reinforced Plastic)

Advanced Engineering Group is now supplying Fibre Reinforced Plastic grating to the quarry & mining industry with the panel sizes & tread top finish as bellow: Fixing clips are also available.

### **Tread Top Finish:**

• Grit

#### **Sheet Sizes:**

- 3660mm Long x 1220mm Wide
- 2438mm Long x 1220mm Wide