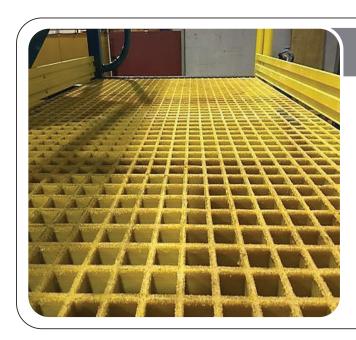

# FRP Grating - (Fibre Reinforced Plastic)

Advanced Engineering Group is now supplying Fibre Reinforced Plastic grating to the quarry & mining industry with the panel sizes & tread top finish as bellow: Fixing clips are also available.

### **Aperture & Thickness:**

• 38mm apt x 6mm thick bar

### **Tread Top Finish:**

• Grit

#### **Sheet Sizes:**

- 3660mm Long x 1220mm Wide
- 2438mm Long x 1220mm Wide

# Key Features & Benefits:

- Excellent strength to weight ratio
- Non conductive
- Excellent chemical resistance
- Light weight & easy to install
- Slip resistant grit surface provides superior traction & increased safety
- · Long life & maintenance free