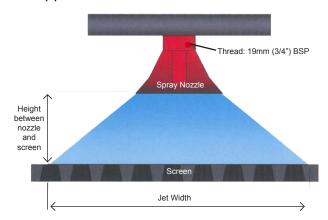

## **Screening Media Spray Nozzle**

## **Spray Nozzles from AEG**

AEG Spray Nozzles work equally with high or low water pressure having an operating range from 30 to 300 kPa (4 to 40 PSI).

The nozzles give us a sharply defined, fan-shaped water jet providing efficient washing. AEG spray nozzles are ideal for washing, dust control and de-slurrying applications.

| White/Grey | 3.0mm  |  |  |
|------------|--------|--|--|
| Green      | 5.0mm  |  |  |
| Blue       | 7.0mm  |  |  |
| Yellow     | 9.0mm  |  |  |
| Red        | 11.0mm |  |  |

| Uoiaht                      | Nozzle Size, mm (inch) |      |           |             |             |      |             |      |  |
|-----------------------------|------------------------|------|-----------|-------------|-------------|------|-------------|------|--|
| Height                      | 5mm (3/16)             |      | 7mm (1/4) |             | 9mm (3/8)   |      | 11mm (9/16) |      |  |
| between spray<br>nozzle and |                        |      |           | Pressure, 1 | 00kPa (PSI) |      |             |      |  |
|                             | 1.5                    | 2.5  | 1.5       | 2.5         | 1.5         | 2.5  | 1.5         | 2.5  |  |
| screen, mm<br>(inch)        | [22]                   | [36] | [22]      | [36]        | [22]        | [36] | [22]        | [36] |  |
| (111011)                    | Jet Width mm (inch)    |      |           |             |             |      |             |      |  |
| 200                         | 600                    | 700  | 600       | 800         | 600         | 800  | 600         | 800  |  |
| [8]                         | [24]                   | [27] | [24]      | [31]        | [24]        | [31] | [24]        | [31] |  |
| 300                         | 750                    | 850  | 800       | 800         | 800         | 1000 | 800         | 1000 |  |
| [12]                        | [30]                   | [33] | [31]      | [31]        | [31]        | [39] | [31]        | [39] |  |
| 400                         | 900                    | 1000 | 1000      | 1200        | 1000        | 1200 | 1000        | 1200 |  |
| [16]                        | [36]                   | [39] | [39]      | [47]        | [39]        | [47] | [39]        | [47] |  |