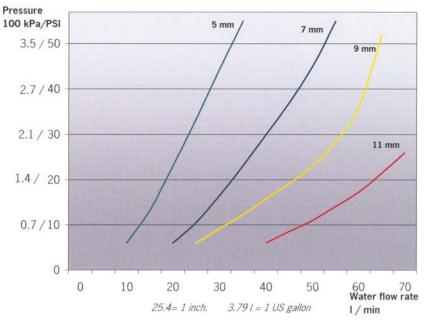

## **Spray Nozzles from AEG**

AEG Spray Nozzles work equally with high or low water pressure having an operating range from 30 to 300 kPa (4 to 40 PSI).

The nozzles give us a sharply defined, fan-shaped water jet providing efficient washing. AEG spray nozzles are ideal for washing, dust control and de-slurrying applications.

| White/Grey | 3.0mm  |  |  |
|------------|--------|--|--|
| Green      | 5.0mm  |  |  |
| Blue       | 7.0mm  |  |  |
| Yellow     | 9.0mm  |  |  |
| Red        | 11.0mm |  |  |

| Uoiaht                      | Nozzle Size, mm (inch) |      |           |             |             |      |             |      |  |
|-----------------------------|------------------------|------|-----------|-------------|-------------|------|-------------|------|--|
| Height                      | 5mm (3/16)             |      | 7mm (1/4) |             | 9mm (3/8)   |      | 11mm (9/16) |      |  |
| between spray<br>nozzle and |                        |      |           | Pressure, 1 | 00kPa (PSI) |      |             |      |  |
|                             | 1.5                    | 2.5  | 1.5       | 2.5         | 1.5         | 2.5  | 1.5         | 2.5  |  |
| screen, mm<br>(inch)        | [22]                   | [36] | [22]      | [36]        | [22]        | [36] | [22]        | [36] |  |
| (111011)                    | Jet Width mm (inch)    |      |           |             |             |      |             |      |  |
| 200                         | 600                    | 700  | 600       | 800         | 600         | 800  | 600         | 800  |  |
| [8]                         | [24]                   | [27] | [24]      | [31]        | [24]        | [31] | [24]        | [31] |  |
| 300                         | 750                    | 850  | 800       | 800         | 800         | 1000 | 800         | 1000 |  |
| [12]                        | [30]                   | [33] | [31]      | [31]        | [31]        | [39] | [31]        | [39] |  |
| 400                         | 900                    | 1000 | 1000      | 1200        | 1000        | 1200 | 1000        | 1200 |  |
| [16]                        | [36]                   | [39] | [39]      | [47]        | [39]        | [47] | [39]        | [47] |  |