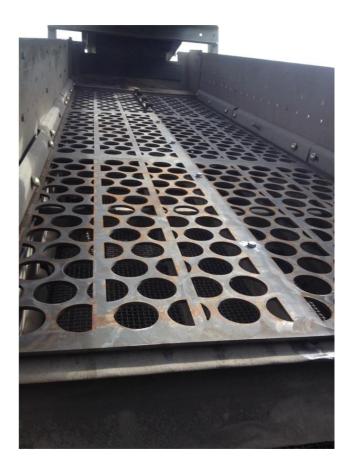

## PUNCH PLATE SCREENS

AEG can provide a large range of Perforated Metals and there are almost no limitations to the design, shape and metal type that can be provided. Profile Shapes include round, square, rectangular, hexagon/diamond and slotted. Hardox, Bissaloy and Mild steel options all available.

Advantages of correct apt type, steel type and steel thickness for the job:

- Get Longer Screen Life.
- Excellent Screening Frequency.
- Less Chance of Blinding.
- More Accurate Screening.