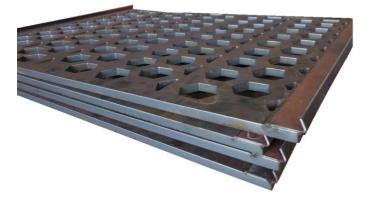

## PUNCH PLATE SCREENS

AEG can provide a large range of Perforated Metals and there are almost no limitations to the design, shape and metal type that can be provided. Profile Shapes include round, square, rectangular, hexagon/diamond and slotted. Hardox, Bissaloy and Mild steel options all available.

Advantages of correct apt type, steel type and steel thickness for the job:

- Get Longer Screen Life.
- Excellent Screening Frequency.
- Less Chance of Blinding.
- More Accurate Screening.