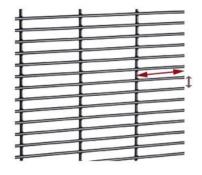

# 358 Anti-Climb Mesh

358 anti-climb mesh is a rigid and easy to install fencing solution that is popular across a wide range of applications.

# **Applications:**

- Architectural: Stairwell enclosures, balustrades, protective gates.
- Retail: Shopping centres, carpark buildings.
- Correctional Facilities
- Animal enclosures
- Schools or Universities
- Sports grounds
- High security areas

#### **Features & Benefits:**

- Stability
- Resistance to vandalism
- Durability
- Good viewing visibility
- Galvanised after manufacture

Proven in prison environment's 358 mesh is virtually impossible to climb or break through.



\* Available in Stainless on request

#### **Specifications:**



76.2 mm 12.7 mm

### Stock sheet sizes:

- 3600mm High x 2200mm Wide
- 2400mm High x 2200mm Wide

www.advanced-engineering-group.com

Christchurch 0800 880 233

Brisbane 07 3713 7744

Melbourne 03 9363 1577