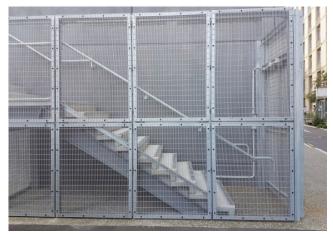

# 358 Anti-Climb Mesh

358 anti-climb mesh is a rigid and easy to install fencing solution that is popular across a wide range of applications.

# **Applications:**

- Architectural: Stairwell enclosures, balustrades, protective gates.
- Retail: Shopping centres, carpark buildings.
- Correctional Facilities
- Animal enclosures
- Schools or Universities
- Sports grounds
- High security areas