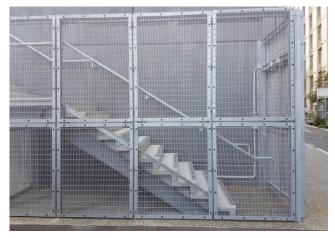

# 358 Anti-Climb Mesh

358 anti-climb mesh is a rigid and easy to install fencing solution that is popular across a wide range of applications.

# **Applications:**

- Architectural: Stairwell enclosures, balustrades, protective gates.
- Retail: Shopping centres, carpark buildings.
- Correctional Facilities
- Animal enclosures
- Schools or Universities
- Sports grounds
- High security areas