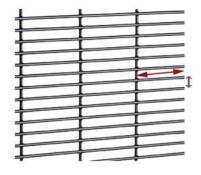

# 358 Anti-Climb Mesh

358 anti-climb mesh is a rigid and easy to install fencing solution that is popular across a wide range of applications.

# **Applications:**

- Architectural: Stairwell enclosures, balustrades, protective gates.
- Retail: Shopping centres, carpark buildings.
- Correctional Facilities
- Animal enclosures
- Schools or Universities
- Sports grounds
- High security areas

#### **Features & Benefits:**

- Stability
- Resistance to vandalism
- Durability
- Good viewing visibility
- Galvanised after manufacture

Proven in prison environment's 358 mesh is virtually impossible to climb or break through.



\* Available in Stainless on request

### **Specifications:**



76.2 mm 12.7 mm

#### Stock sheet sizes:

- 3600mm High x 2200mm Wide
- 2400mm High x 2200mm Wide

www.advanced-engineering-group.com

Christchurch 0800 880 233

Brisbane 07 3713 7744

Melbourne 03 9363 1577