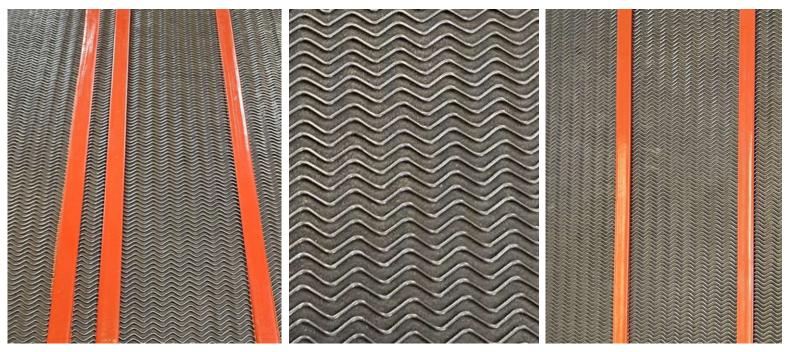

Advanced Engineering Group supply VIBREX **S-Style** self-cleaning screen cloths in polyurethane

VIBREX S-Style screens compose of individual wires that vibrate independently at different frequencies preventing material accumulating between the wires and allowing the self cleaning effect.

S-Style screens are best used when a precise product is not required or screening round or square material. Similar to a Harp (Piano) screen, the S-Style has maximum open area eliminating blinding and reducing fines.