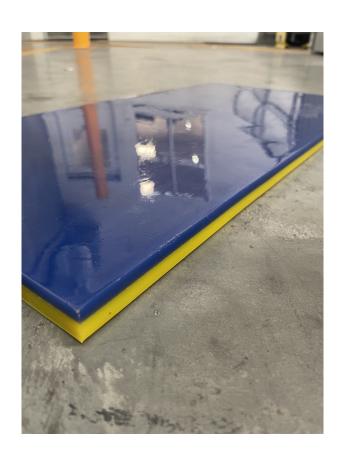

## **MAGNETIC POLYURETHANE LINERS**

AEG Magnetic Polyurethane liners are made from high quality, resilient cast polyurethane.

They are available in various Shore Hardness's and thicknesses.

AEG Poly Sheets provide excellent resistance to abrasive and impact wear in raw material handling. The self-indicating layer (1/3 yellow) on sheets over 16mm thick provides preventative maintenance capabilities.