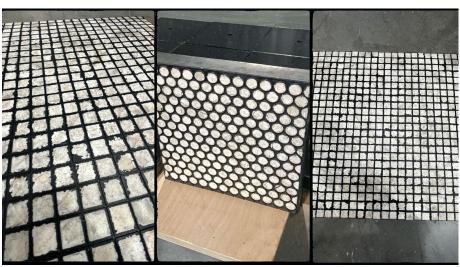

## **Magnetic Ceramic Liner**

Magnetic ceramic rubber liners combine the hardness of ceramics, along with the cushioning and fatigue resistance of rubber. Making it highly durable and resistant to high velocity, fine particles and high flow wet mud or a similar viscous mixture of liquid

The liner is a composite product made up of rubber, ceramics and magnets bonded by a hot vulcanization process.

The rubber performs as a cushion to take the impact, the ceramics act as an anti-wear layer and the magnet eliminates the usage of fasteners and helps install the liner without any tools required.

- The combination is ideal for sliding/impact abrasions
- Installation friendly therefore reduces downtime
- Excellent sound insulation