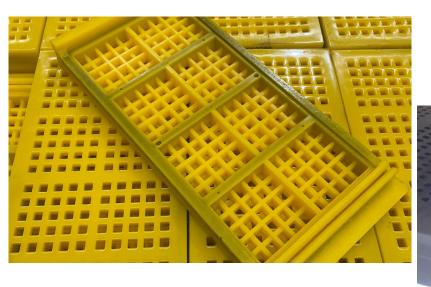

## **Trellex TS**

Our rubber panels take advantage of unique compounds and designs, maximizing the inherent properties of rubber in mining applications:

## Features & Benefits:

- Energy Absorption
- Noise reduction- 50% reduction compared to steel
- Available in a wide range of sizes and apertures (square, slotted round and customised apertures available)
- Unique patented aperture designs optimised throughout and minimise blinding
- Various fixing options
- Longlife and consistent product quality
- Customised hardness ranges available to optimise performance

All Panels are produced with a mild steel frame and spring steel reinforcing between apertures to:

- Prevent panning/dishing
- Improve the flexibility of the panel
- Reduce pegging and blinding

**Brisbane** Unit 2/75 Metroplex Place Wacol QLD 4076 (07) 3713 7744