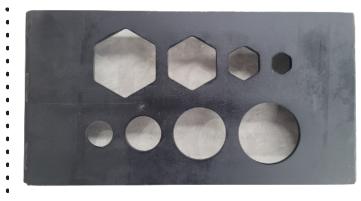

## **Punch Plate Screens**

Advanced Engineering Group can provide a large range of perforated metals and there are almost no limitations to the design, shape and metal type that can be provided. Profile shapes include round, square, rectangular, hexagon/diamond and slotted. Hardox, Bissaloy and Mild steel options all available. If we don't already have a drawing for you machine, we can easily have one drawn up its that simple.