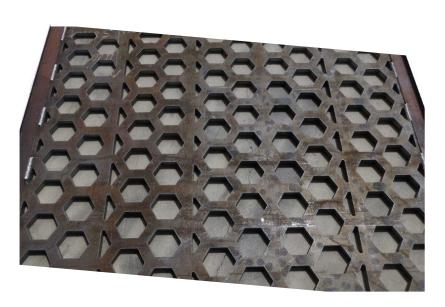

## **Punch Plate Screens**

Advanced Engineering Group can provide a large range of perforated metals and there are almost no limitations to the design, shape and metal type that can be provided. Profile shapes include round, square, rectangular, hexagon/diamond and slotted. Hardox, Bissaloy and Mild steel options all available. If we don't already have a drawing for you machine, we can easily have one drawn up its that simple.