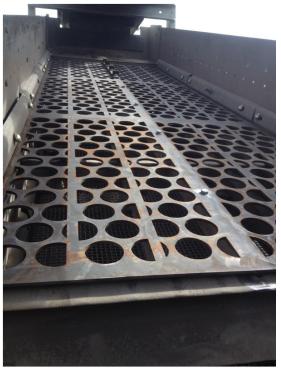

## **Punch Plate Screens**

Advanced Engineering Group can provide a large range of perforated metals and there are almost no limitations to the design, shape and metal type that can be provided. Profile shapes include round, square, rectangular, hexagon/diamond and slotted. Hardox, Bissaloy and Mild steel options all available. If we don't already have a drawing for you machine, we can easily have one drawn up its that simple.